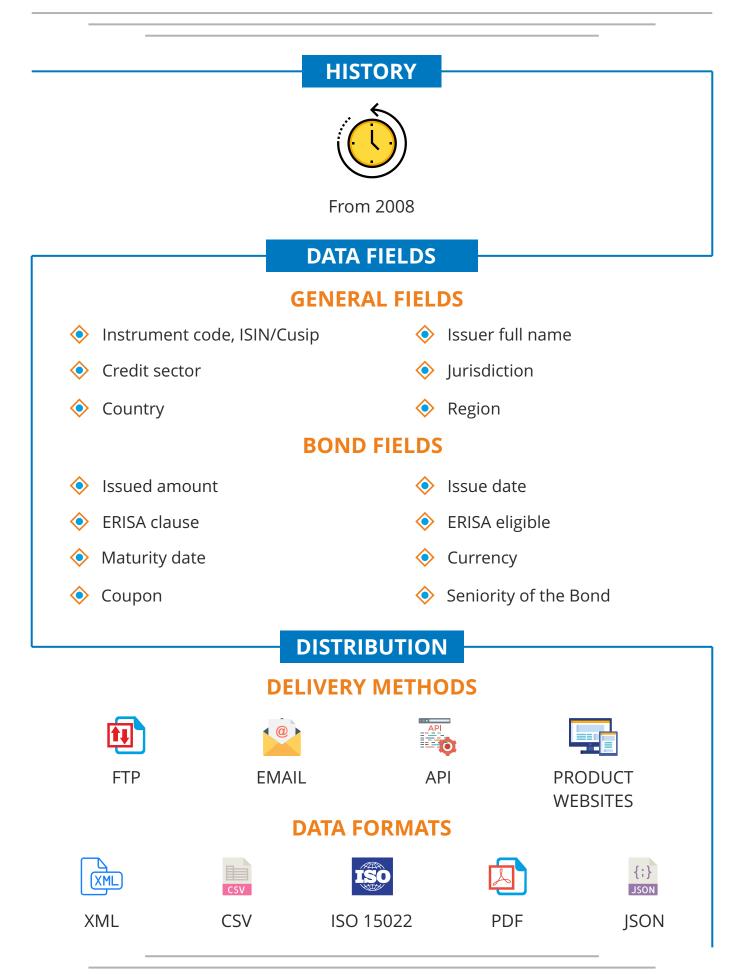

## **ERISA DATA**

**FE** FactEntry

FactEntry is an independent provider of bond data and documents, incorporated since 2007, with extensive knowledge of the debt capital markets.

The ERISA information is comprised of fields relating to the reviews of ERISA eligible investments and 401(k) portfolios by compliance departments.

FactEntry will review securities within bond portfolios analysing the prospectuses to determine ERISA eligibility. Clients receive a data sheet for each bond together with the original bond prospectus for the client's audit trail.